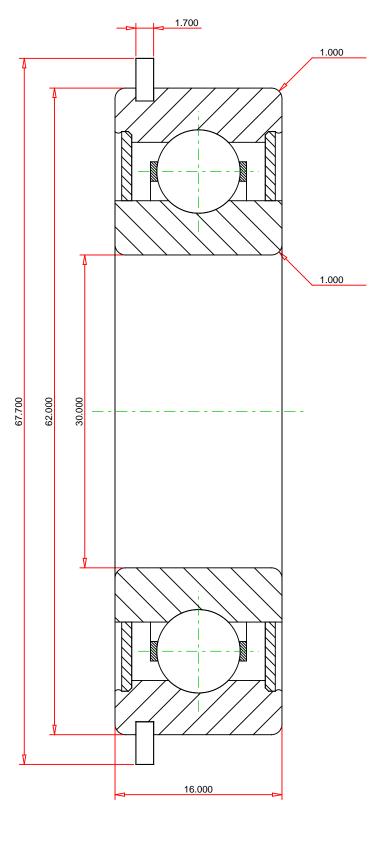

## <u>Specifications</u> | <u>Dimensions</u> | <u>Basic Load Ratings</u> | <u>Factors</u>

| Specifications – |              |                              |  |  |  |  |
|------------------|--------------|------------------------------|--|--|--|--|
|                  | Clearance    | C0 (Normal)                  |  |  |  |  |
|                  | Bore Size d  | 30.000 mm                    |  |  |  |  |
|                  | Features     | Contact Seals With Snap Ring |  |  |  |  |
|                  | Bearing Type | Standard DGBB                |  |  |  |  |
|                  | Weight       | 0.2 Kg                       |  |  |  |  |
|                  |              |                              |  |  |  |  |

| Dimensions          |           | - |
|---------------------|-----------|---|
| Outside Diameter D  | 62.000 mm |   |
| utside Ring Width B | 16.000 mm |   |

| Radius Rs min             | 1.000 mm  |
|---------------------------|-----------|
| Snap Ring Diameter D2 max | 67.700 mm |
| Snap Ring Width f max     | 1.700 mm  |